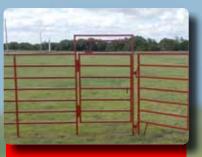

Portable Walk-Thru Panel

Tired of climbing over your corral panels? Try a Titan West Portable Walk-Thru Panel. Available in 10' and 12' lengths.

Heavy-Duty Panel Connection