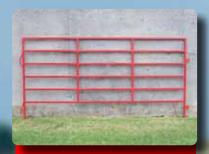

## Heavy-Duty Portable Panels

Titan West's portable panels are made with a 1-1/4'', high-tensile square tubes and feature cut-to-f t, vertical-square-tube spacers every four feet. As standard equipment, Titan West installs a special unhook-prevention device on every portable panel. Panels available in 60'' (6-bar) or 69'' (7-bar) heights and 10', 12', 14' and 16' lengths.