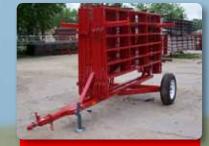

**Portable Panel Trailer** 

Titan West's Portable Panel Trailer is constructed of square and rectangle tubing for a lifetime of dependable service. The axle is 4" ID pipe, capable of safely transporting up to 30–10' or 12' portable panels. The trailer is equipped with a 2" heavy-duty, hammerblow coupler, sidewind jack and tie-down strap and 15" wheels and tires.