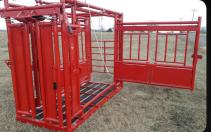

### **Standard Features:**

- Straight Parallel Squeeze
- Adjust From 9" To 30"
- 1 Lever For Squeeze And 1 For Release
- Immediate Adjustment On The Squeeze, No Pins Or Bolts
- Side Escape, Both Sides
- Branding Windows, Swing Out Or Can Be Removed
- Foot Doors Swing-Out Or Can Be Removed
- Neck Access Doors Both Sides
- Blackwood Floor

### Specif cations:

- Overall Dimensions 42" Wide, 85" Tall, 102" Long
- Working Dimensions 30" Wide, 72" Inside Height, 96" Inside Length
- Weight 1,480 Lbs

### **Optional Features:**

- Removable Chest Rest
- Aluminum Tailgate
- Palpation Cage
- Portable Attachment