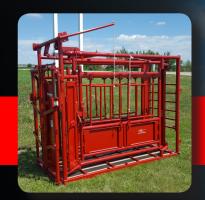

### **Standard Features:**

- Straight Parallel Squeeze
- Adjust From 9" To 30"
- 1 Lever For Squeeze And 1 For Release
- Immediate Adjustment On The Squeeze, No Pins Or Bolts
- Side Escape, Both Sides
- Branding Windows, Swing Out Or Can Be Removed
- Foot Doors Swing-Out Or Can Be Removed
- Neck Access Doors Both Sides
- Blackwood Floor

### Specif cations:

- Overall Dimensions 42" Wide, 85" Tall, 102" Long
- Working Dimensions 30" Wide, 72" Inside Height, 96" Inside Length
- Weight 1,480 Lbs

### **Optional Features:**

- Removable Chest Rest
- Aluminum Tailgate
- Palpation Cage
- Portable Attachment