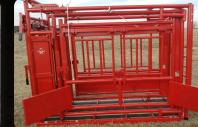

### **Standard Features:**

- Straight Parallel Squeeze
- Adjust From 9" To 30"
- 1 Lever For Squeeze And 1 For Release
- Immediate Adjustment On The Squeeze, No Pins Or Bolts
- Side Escape, Both Sides
- Branding Windows, Swing Out Or Can Be Removed
- Foot Doors Swing-Out Or Can Be Removed
- Neck Access Doors Both Sides
- Blackwood Floor

### Specif cations:

- Overall Dimensions 42" Wide, 85" Tall, 102" Long
- Working Dimensions 30" Wide, 72" Inside Height, 96" Inside Length
- Weight 1,480 Lbs

### **Optional Features:**

- Removable Chest Rest
- Aluminum Tailgate
- Palpation Cage
- Portable Attachment