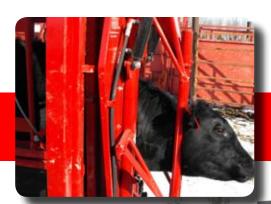

## Cattle Care Hydraulic Chutes

## With Patented Neck Extender Technology

Titan West's patented neck extender is hydraulically activated to hold the cow securely in place, while providing more injection access than any other product in the industry.

## **Product Features:**

Designed with safety of animal & operator in mind Gently holds the head still while you work 1/4" Rumber® footdoors reduce noise & last longer Easy-open side panels conf gurable to your needs Neck extender has own pressure controls Ball bearing pivot points at bottom of gates Rubber inserts at pivot & slam points at side windows Chutes tested and proven by feedlots for over 20 years All chutes can be made portable