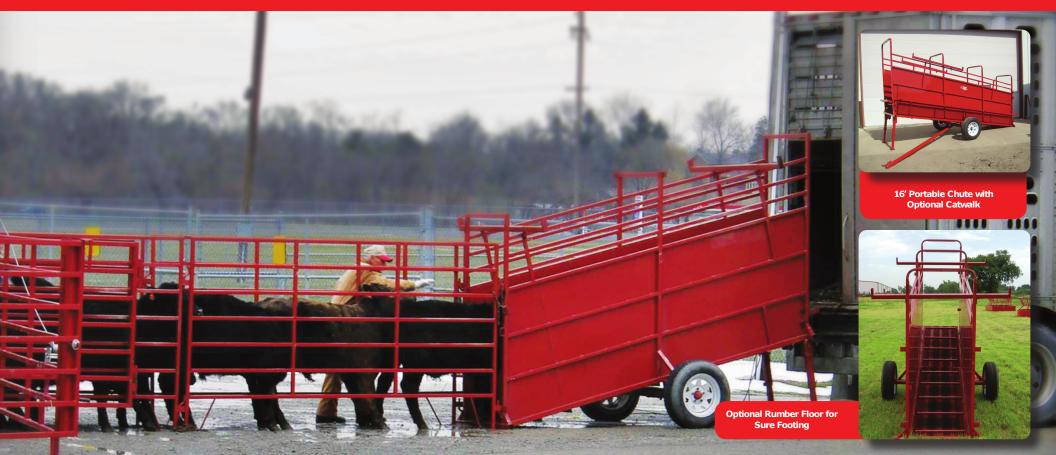

## 12' Portable Loading Chute

- 16' Portable Loading Chute Also Available
- Constructed of 2" Heavy-Duty Square Tubing
- Sides are 1-1/2" Square Tubing, Covered with 48" Galvaneal, 16-Guage
- Wooden Floor has Metal Cleats for Sure Footing Adjustable to 4 Height Settings
- Hitch Tongue Drops Down, Swings to Either Side & Removable
- Hinged Adjustable Legs Designed for Ease of Operation Pull Pins, Back Up & Chute Automatically Rises into Position
- Transport Your Chute & Corral in One Unit Carries 10 Portable Panels on Each Side
- Portable Chute Options include: End Gates, Rumbar Flooring & Catwalks